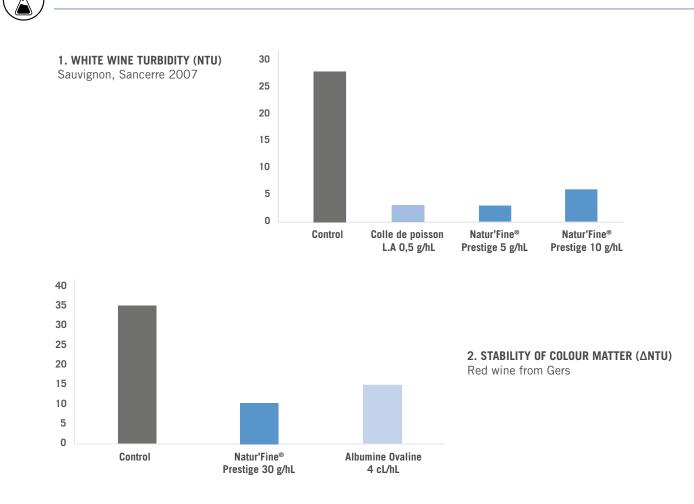

## **PRODUCT CHARACTERISTICS**

- Formulation: Preparation of specific inactivated yeasts and purified pectolytic enzymes (enzymes produced from Aspergillus niger).
- Enological benefits: Natur'Fine<sup>®</sup> Prestige is a yeast based preparation that helps to clarify white and red wines and improve their organoleptic characteristics by removing undesirable tannins and giving roundness on the palate.

When used on red wines, fining with Natur'Fine® Prestige provides good colour stability.

## DIRECTIONS FOR USE

**TRIAL RESULTS** 

- Dissolve Natur'Fine<sup>®</sup> Prestige in 5 to 10 times its weight in water. Then, incorporate the mix during pump over for tank or stirring for barrels.
- Dosage: 5 to 40 g/hL The doses are given as an indication. The optimal dose will be determined by a laboratory test or on the advice of your oenologist.