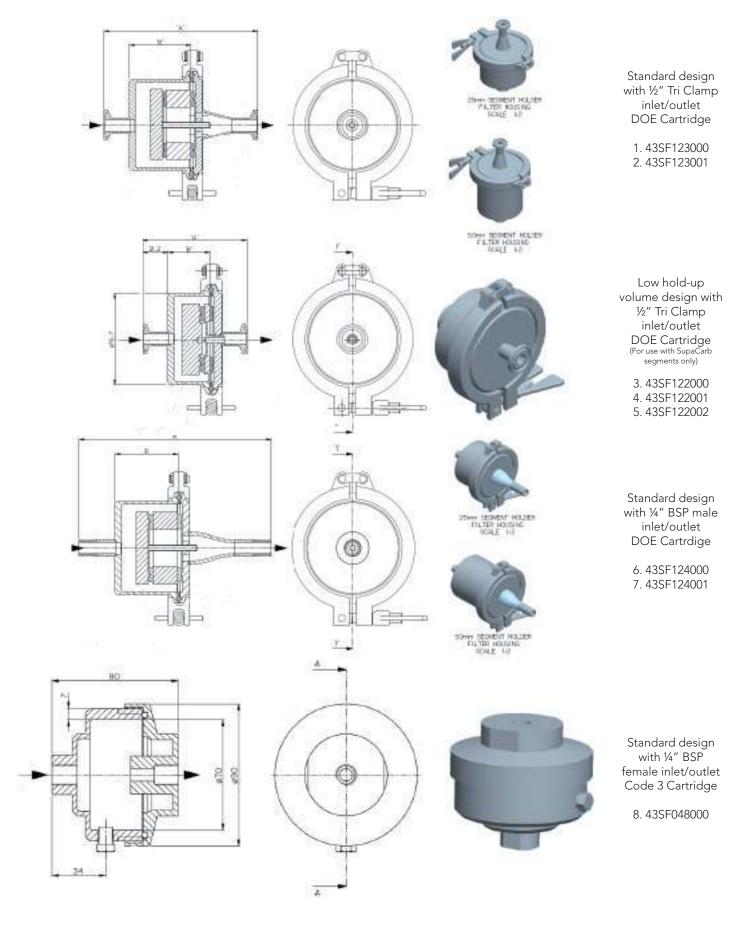

| Housing Design                                                                                                            | Filter Size and Type                           | Part Number   |
|---------------------------------------------------------------------------------------------------------------------------|------------------------------------------------|---------------|
| Standard design with ½" Tri Clamp inlet/outlet, PTFE/Viton Envelope                                                       | 25mm length double open ended (DOE) segment    | 1. 43SF123000 |
|                                                                                                                           | 50mm length double open ended (DOE) segment    | 2. 43SF123001 |
| Low hold-up volume design with ½" Tri<br>Clamp inlet/outlet, PTFE/Viton Envelope<br>(For use with SupaCarb segments only) | 5mm length double open ended (DOE) segment     | 3. 43SF122000 |
|                                                                                                                           | 10mm length double open ended (DOE) segment    | 4. 43SF122001 |
|                                                                                                                           | 25mm length double open ended (DOE) segment    | 5. 43SF122002 |
| Standard design with 1/4" BSP male inlet/outlet, PTFE/Viton Envelope                                                      | 25mm length double open ended (DOE) segment    | 6. 43SF124000 |
|                                                                                                                           | 50mm length double open ended (DOE) segment    | 7. 43SF124001 |
| Standard design with ¼" BSP female inlet/outlet, EPDM O Ring                                                              | 25mm length single open ended code 3 cartridge | 8. 43SF048000 |

Detailed drawings of these housings are available upon request.

## 43 Series Housing Design Options

1/4" BSPF