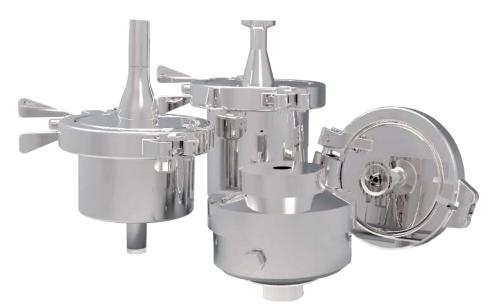

## 43 SERIES

Amazon Filters is able to offer a range of mini-housings particularly suited to small scale processes. They are ideal for small production batches or for down-scaled process evaluation.

This housing range is suitable for a range of mini-filters including;-

## 43 Series Typical Applications

- Pilot plant and R&D laboratory operations
- Small custom batches of product
- High value/low volume production runs
- Down-scaled process evaluation
- Filter train optimisation

Detailed drawings of these housings are available upon request.