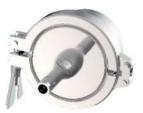

## 43 SERIES

Amazon Filters is able to offer a range of mini-housings particularly suited to small scale processes. They are ideal for small production batches or for down-scaled process evaluation.

This housing range is suitable for a range of mini-filters including;-

| Housing Design                                                                                                            | Filter Size and Type                           | Part Number   |
|---------------------------------------------------------------------------------------------------------------------------|------------------------------------------------|---------------|
| Standard design with ½" Tri Clamp inlet/outlet, PTFE/Viton Envelope                                                       | 25mm length double open ended (DOE) segment    | 1. 43SF123000 |
|                                                                                                                           | 50mm length double open ended (DOE) segment    | 2. 43SF123001 |
| Low hold-up volume design with ½" Tri<br>Clamp inlet/outlet, PTFE/Viton Envelope<br>(For use with SupaCarb segments only) | 5mm length double open ended (DOE) segment     | 3. 43SF122000 |
|                                                                                                                           | 10mm length double open ended (DOE) segment    | 4. 43SF122001 |
|                                                                                                                           | 25mm length double open ended (DOE) segment    | 5. 43SF122002 |
| Standard design with 1/4" BSP male inlet/outlet, PTFE/Viton Envelope                                                      | 25mm length double open ended (DOE) segment    | 6. 43SF124000 |
|                                                                                                                           | 50mm length double open ended (DOE) segment    | 7. 43SF124001 |
| Standard design with ¼" BSP female inlet/outlet, EPDM O Ring                                                              | 25mm length single open ended code 3 cartridge | 8. 43SF048000 |