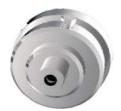

| Housing Design                                                                                                            | Filter Size and Type                           | Part Number   |
|---------------------------------------------------------------------------------------------------------------------------|------------------------------------------------|---------------|
| Standard design with ½" Tri Clamp inlet/outlet, PTFE/Viton Envelope                                                       | 25mm length double open ended (DOE) segment    | 1. 43SF123000 |
|                                                                                                                           | 50mm length double open ended (DOE) segment    | 2. 43SF123001 |
| Low hold-up volume design with ½" Tri<br>Clamp inlet/outlet, PTFE/Viton Envelope<br>(For use with SupaCarb segments only) | 5mm length double open ended (DOE) segment     | 3. 43SF122000 |
|                                                                                                                           | 10mm length double open ended (DOE) segment    | 4. 43SF122001 |
|                                                                                                                           | 25mm length double open ended (DOE) segment    | 5. 43SF122002 |
| Standard design with 1/4" BSP male inlet/outlet, PTFE/Viton Envelope                                                      | 25mm length double open ended (DOE) segment    | 6. 43SF124000 |
|                                                                                                                           | 50mm length double open ended (DOE) segment    | 7. 43SF124001 |
| Standard design with ¼" BSP female inlet/outlet, EPDM O Ring                                                              | 25mm length single open ended code 3 cartridge | 8. 43SF048000 |