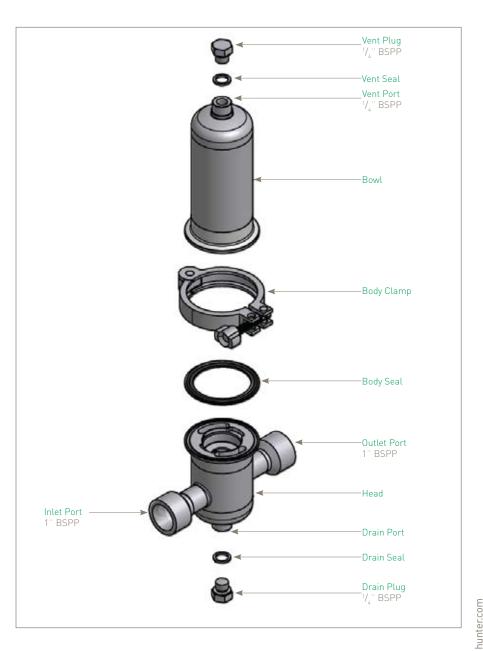

## Materials of Construction

Housing: 316L Stainless Steel
 Body Seal: Silicone FDA
 Vent / Drain Seal: PTFE FDA

## Welding

All assembly welds are full penetration. All welds are crevice and undercut free. Weld finish & detail drawings available upon request.