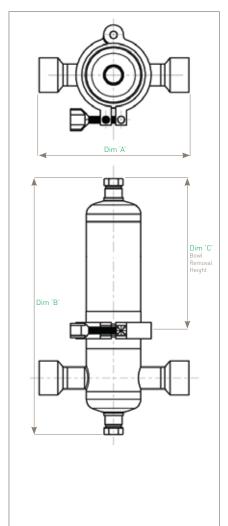

## **Physical Characteristics**

| Bowl<br>Height       | Dimensions (mm)<br>'A' 'B' 'C' |       | Typical<br>Weight (Kg) |     |
|----------------------|--------------------------------|-------|------------------------|-----|
| A Size 5" (125 mm)   | 175                            | 300 1 | 130                    | 1.5 |
| B Size 21/2" [65 mm] | 175                            | 245   | 70                     | 1.4 |

Dimensions are based on illustration shown (HBACE01ABB-TS).
For accurate dimensions, please contact Parker domnick hunter.